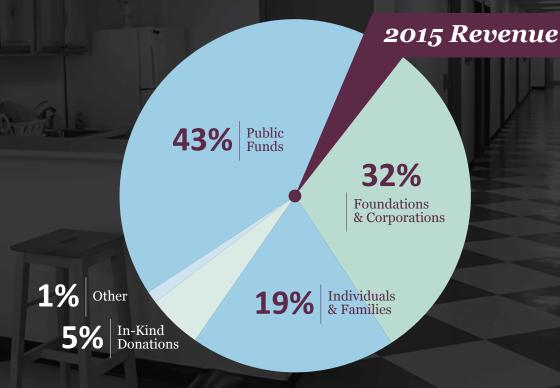

## Financial Accountability

Calvary Women's Services is grateful to the many individuals and organizations that make it possible to provide high-quality services to women who are working to overcome homelessness. We manage those investments wisely, putting dollars and donations to their best use.